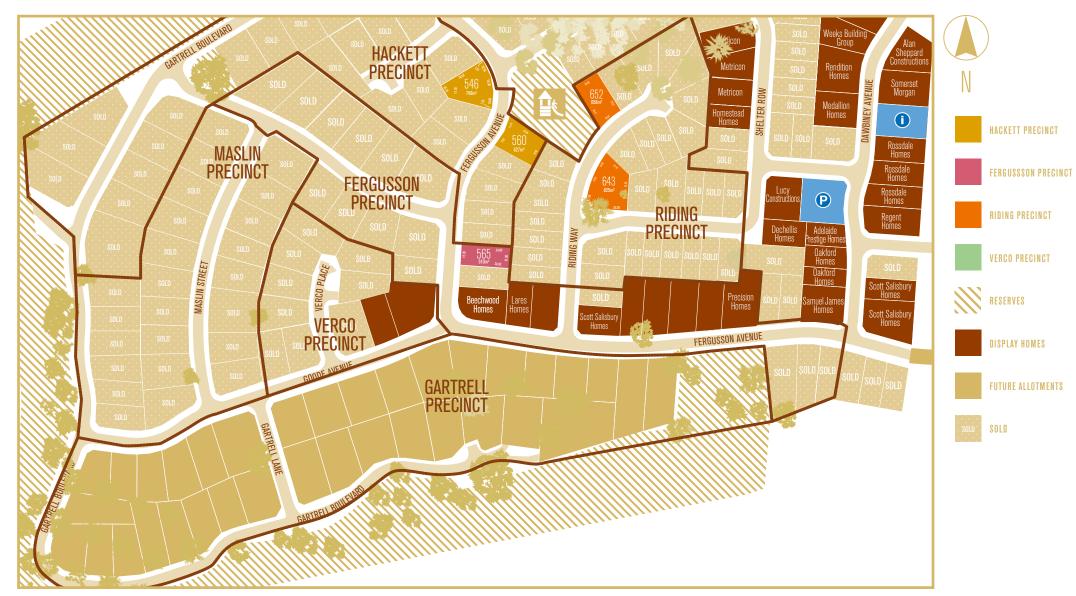

## AVAILABILITY LIST - NODE 2, PREVIOUS RELEASES

| LOT NO.                   | STREET NAME      | AREA (m²) | STATUS    |  |  |
|---------------------------|------------------|-----------|-----------|--|--|
| NODE 2 – HACKETT PRECINCT |                  |           |           |  |  |
| 546                       | Fergusson Avenue | 749       | Available |  |  |
| 560                       | Fergusson Avenue | 627       | Available |  |  |

| LOT NO.                  | STREET NAME | AREA (m²) | STATUS    |  |  |
|--------------------------|-------------|-----------|-----------|--|--|
| NODE 2 - RIDING PRECINCT |             |           |           |  |  |
| 643*                     | Riding Way  | 825       | Available |  |  |
| 652                      | Riding Way  | 658       | Available |  |  |

## NODE 2 - FERGUSSON PRECINCT565Fergusson Avenue510Available

Stamp Duty Rebates apply to lots 546, 560 and 565.

BLACKWOODPARK.COM.AU
OR CALL ROBERT COULLS ON 0407 205 522

## NODE 2, PREVIOUS RELEASES

This is a preliminary drawing for general information only. No guarantee is given or implied as to the information shown in this plan.

All levels, location of service easements and any other information shown on this drawing is preliminary and is subject to change without notification. Connekt Urban Projects RLA247093.