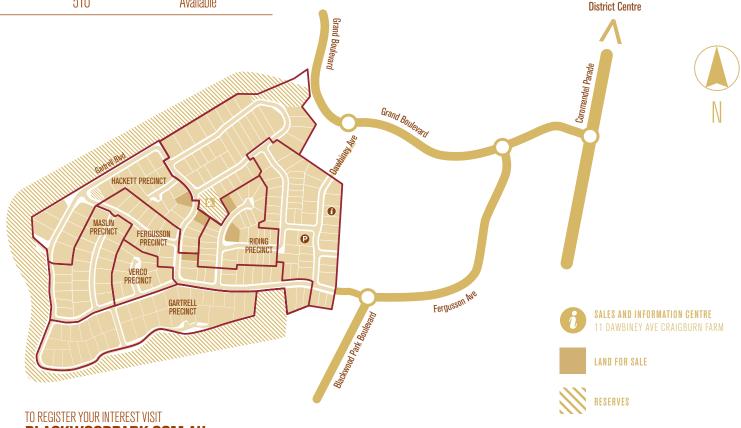

Blackwood

These streets are shown on the maps following.

## AVAILABILITY LIST - NODE 2, PREVIOUS RELEASES

| LOT NO.                   | STREET NAME      | AREA (m²) | STATUS    |  |  |
|---------------------------|------------------|-----------|-----------|--|--|
| NODE 2 – HACKETT PRECINCT |                  |           |           |  |  |
| 546                       | Fergusson Avenue | 749       | Available |  |  |
| 560                       | Fergusson Avenue | 627       | Available |  |  |

| LOT NO.                  | STREET NAME | AREA (m²) | STATUS    |  |  |
|--------------------------|-------------|-----------|-----------|--|--|
| NODE 2 - RIDING PRECINCT |             |           |           |  |  |
| 643*                     | Riding Way  | 825       | Available |  |  |
| 652                      | Riding Way  | 658       | Available |  |  |

## NODE 2 - FERGUSSON PRECINCT565Fergusson Avenue510Available

Stamp Duty Rebates apply to lots 546, 560 and 565.

BLACKWOODPARK.COM.AU
OR CALL ROBERT COULLS ON 0407 205 522