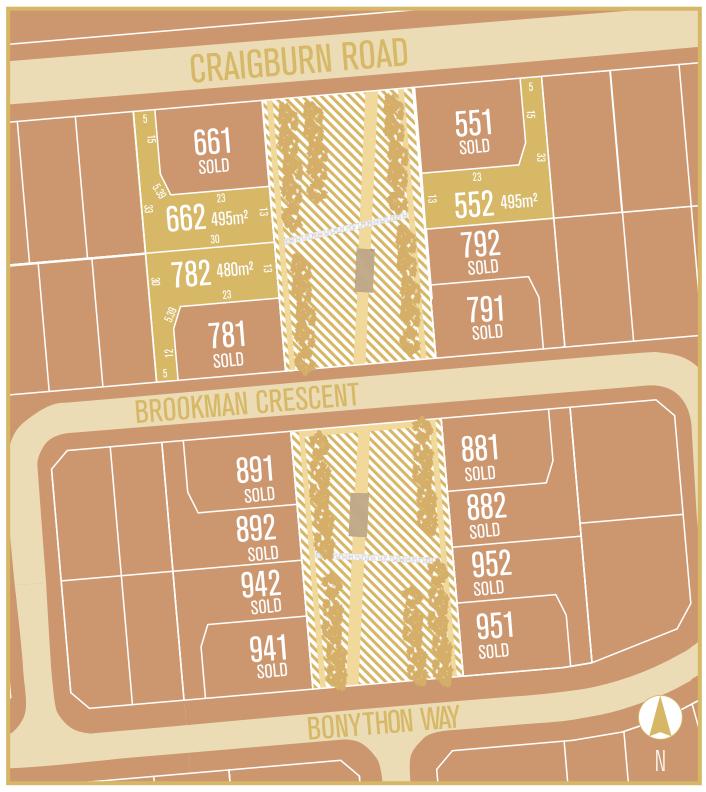

## AVAILABILITY LIST - RESERVE PRECINCT

| LOT NO.                   | STREET NAME       | AREA (m <sup>2</sup> ) | STATUS    |
|---------------------------|-------------------|------------------------|-----------|
| Node 1 – Reserve precinct |                   |                        |           |
| 552                       | Craigburn Road    | 495                    | Hold      |
| 662                       | Craigburn Road    | 495                    | Hold      |
| 782                       | Brookman Crescent | 480                    | Available |

These streets are shown on the maps following.

Stamp Duty rebates apply to Reserve Precinct allotments.

Status as at 31 January 2017. BP0485

## THE RESERVE PRECINCT

This is a preliminary drawing for general information only. No guarantee is given or implied as to the information shown in this plan. All levels, location of service easements and any other information shown on this drawing is preliminary and is subject to change without notification