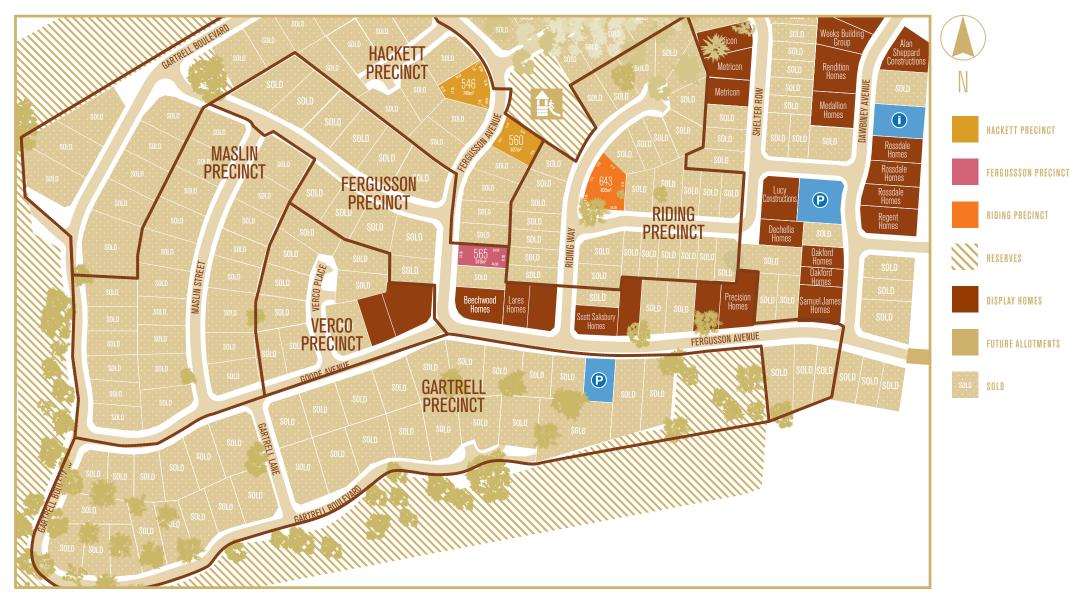

## AVAILABILITY LIST - NODE 2, PREVIOUS RELEASES

| LOT NO.                   | STREET NAME      | AREA (m²) | STATUS    |  |  |  |
|---------------------------|------------------|-----------|-----------|--|--|--|
| NODE 2 – HACKETT PRECINCT |                  |           |           |  |  |  |
| 546                       | Fergusson Avenue | 749       | Hold      |  |  |  |
| 560                       | Fergusson Avenue | 627       | Available |  |  |  |

| LOT NO.                  | STREET NAME | AREA (m²) | STATUS |  |  |  |
|--------------------------|-------------|-----------|--------|--|--|--|
| NODE 2 - RIDING PRECINCT |             |           |        |  |  |  |
| 643*                     | Riding Way  | 825       | Hold   |  |  |  |

These streets are shown on the maps following.

NODE 2 - FERGUSSON PRECINCT565Fergusson Avenue510Hold

Stamp Duty Rebates apply to lots 546, 560 and 565.

IO REGISTER YOUR INTEREST VISIT

BLACKWOODPARK.COM.AU