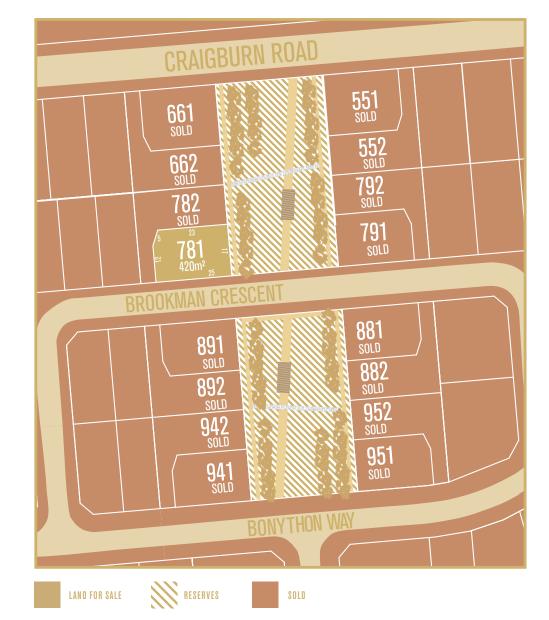

## AVAILABILITY LIST - NODE 1, RESERVE PRECINCT

| LOT NO.                   | STREET NAME       | AREA (m²) | STATUS |  |  |  |
|---------------------------|-------------------|-----------|--------|--|--|--|
| NODE 1 - RESERVE PRECINCT |                   |           |        |  |  |  |
| 781                       | Brookman Crescent | 420       | Hold   |  |  |  |