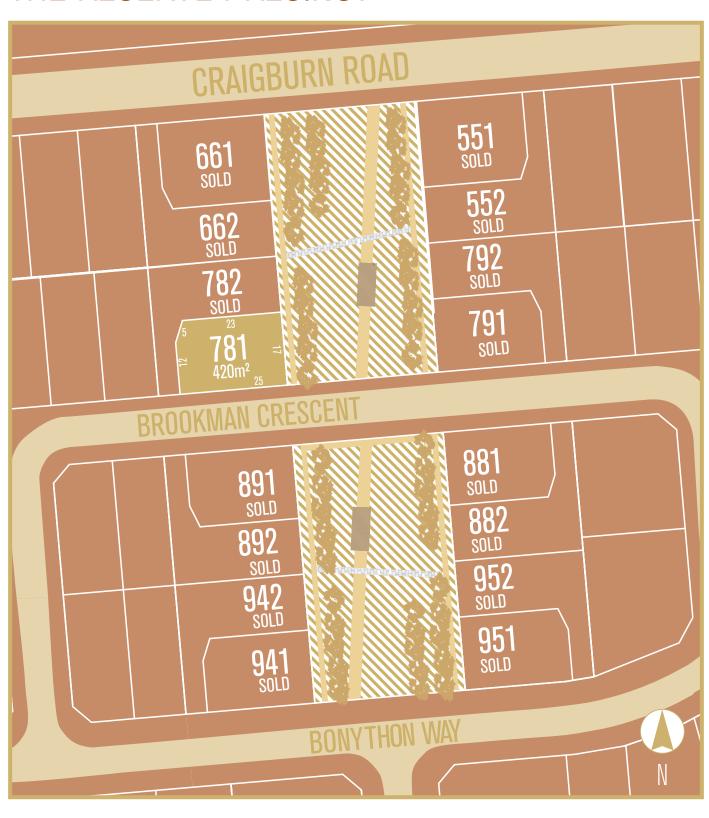

## AVAILABILITY LIST - RESERVE PRECINCT

| LOT NO.                   | STREET NAME       | AREA (m²) | STATUS |
|---------------------------|-------------------|-----------|--------|
| NODE 1 – RESERVE PRECINCT |                   |           |        |
| 781                       | Brookman Crescent | 420       | Hold   |

## THE RESERVE PRECINCT

This is a preliminary drawing for general information only. No guarantee is given or implied as to the information shown in this plan.

All levels, location of service easements and any other information shown on this drawing is preliminary and is subject to change without notification