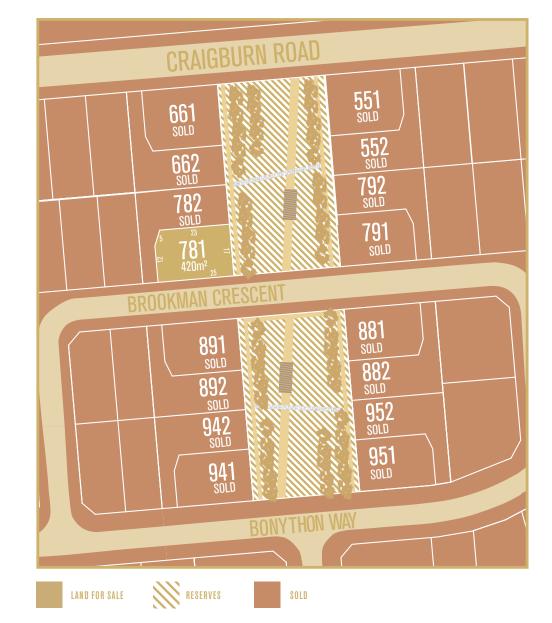

## AVAILABILITY LIST - NODE 1, RESERVE PRECINCT

| LOT NO.                   | STREET NAME       | AREA (m²) | STATUS |  |
|---------------------------|-------------------|-----------|--------|--|
| NODE 1 - RESERVE PRECINCT |                   |           |        |  |
| 781                       | Brookman Crescent | 420       | Hold   |  |

These streets are shown on the maps following.

Stamp Duty Rehates apply to lots 560 and 565.