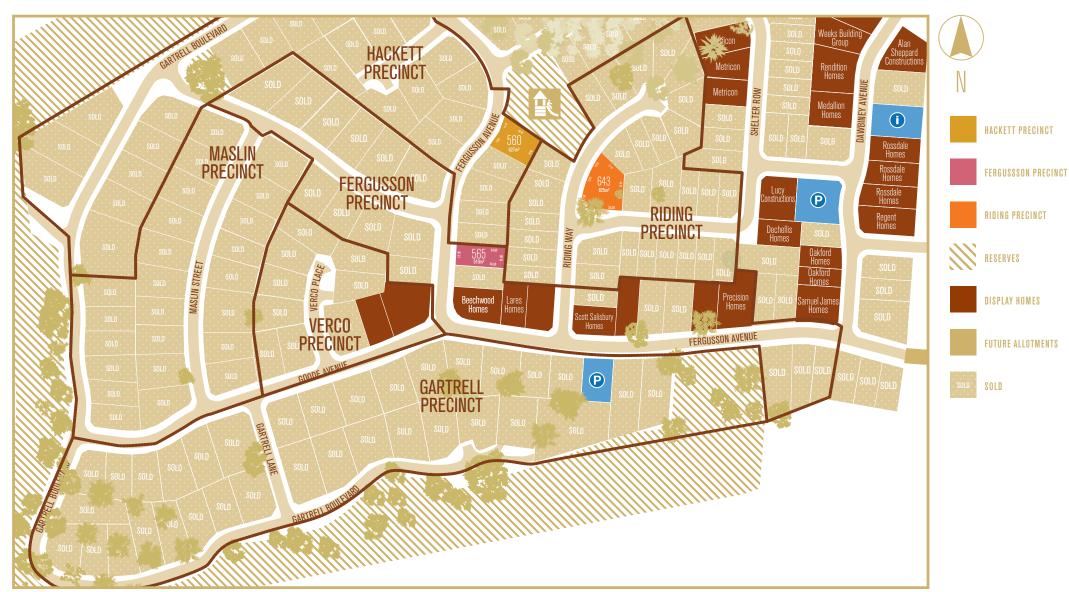

## AVAILABILITY LIST – NODE 2, PREVIOUS RELEASES

| LOT NO.  | STREET NAME      | AREA (m²) | STATUS    |
|----------|------------------|-----------|-----------|
| NODE 2 - | HACKETT PRECINCT |           |           |
| 560      | Fergusson Avenue | 627       | Available |

| LOT NO.    | STREET NAME     | AREA (m²) | STATUS    |  |
|------------|-----------------|-----------|-----------|--|
| NODE 2 – I | RIDING PRECINCT |           |           |  |
| 643*       | Riding Way      | 825       | Available |  |

| NODE 2 - FERGUSSON PRECINCT |                  |     |      |  |
|-----------------------------|------------------|-----|------|--|
| 565                         | Fergusson Avenue | 510 | Hold |  |

These streets are shown on the maps following.

Stamp Duty Rehates apply to lots 560 and 565.

## NODE 2, PREVIOUS RELEASES

This is a preliminary drawing for general information only. No guarantee is given or implied as to the information shown in this plan.

All levels, location of service easements and any other information shown on this drawing is preliminary and is subject to change without notification. Connekt Urban Projects RLA247033.