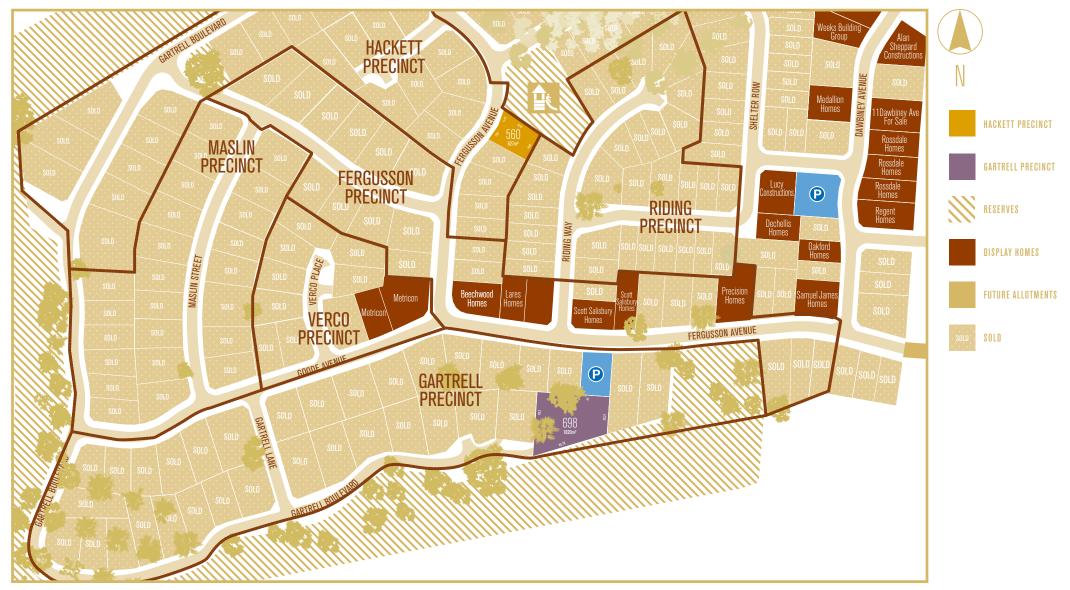

## AVAILABILITY LIST – NODE 2, PREVIOUS RELEASES

| LOT NO.          | STREET NAME            | AREA (m <sup>2</sup> )                                                                                                   | STATUS                         | LOT NO.                             | STREET NAME            | AREA (m <sup>2</sup> )       | STATUS                          |
|------------------|------------------------|--------------------------------------------------------------------------------------------------------------------------|--------------------------------|-------------------------------------|------------------------|------------------------------|---------------------------------|
| NODE 2 -         | HACKETT PRECINCT       |                                                                                                                          |                                |                                     | GARTRELL PRECINCT      |                              |                                 |
| 560              | Fergusson Avenue       | 627                                                                                                                      | Available                      | 698                                 | Gartrell Boulevard     | 1820                         | Available                       |
| Stamp Duty Rebat | te applies to lot 560. |                                                                                                                          |                                | These streets are shown             | on the maps following. |                              |                                 |
|                  |                        |                                                                                                                          |                                | •                                   |                        | Blackwood<br>District Centre |                                 |
|                  |                        | Reiter But<br>HACKETT PRECINCT<br>HACKETT PRECINCT<br>FERGUSSON<br>PRECINCT<br>VERCO<br>PRECINCT<br>GARTRELL<br>PRECINCT | FISHER<br>PRECINCT<br>PRECINCT |                                     | Fergusson Me           | Coromandel Parade            | N N                             |
| **               |                        |                                                                                                                          |                                | B <sup>ackmond Park Boulevard</sup> |                        | LAND FOR SALE                |                                 |
| BL<br>PA         | DUCRALGRURN BI         | REGISTER YOUR INTEREST VISI<br>L <b>ackwoodpark.(</b><br>Call <b>Robert Coulls on</b>                                    | COM.AU                         |                                     | N                      | V. RESERVES                  | Status as at 22 May 2018. BP058 |

## NODE 2, PREVIOUS RELEASES

This is a preliminary drawing for general information only. No guarantee is given or implied as to the information shown in this plan. All levels, location of service easements and any other information shown on this drawing is preliminary and is subject to change without notification. Connekt Urban Projects RLA247093.