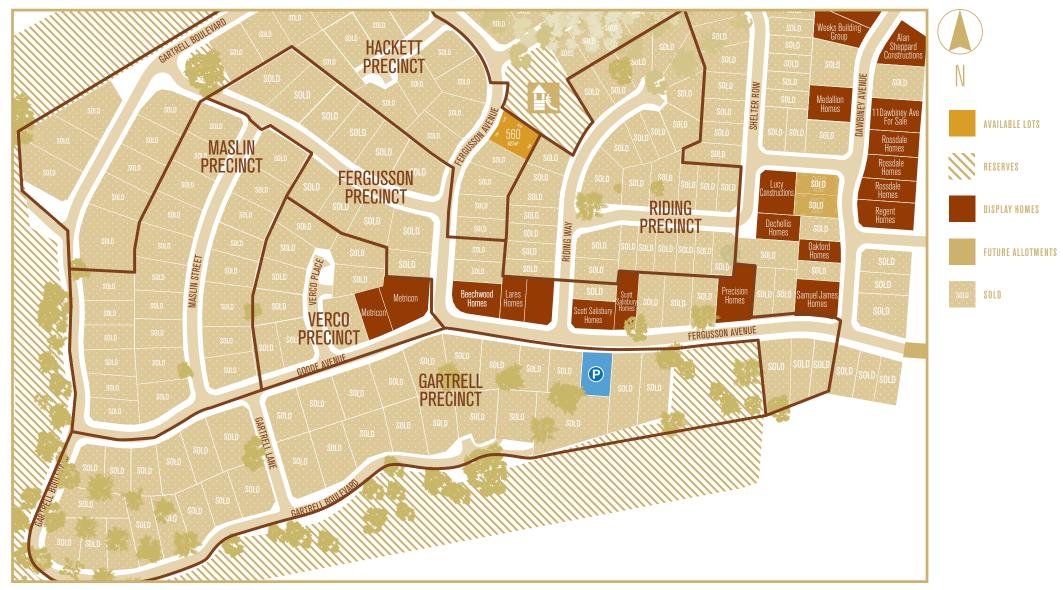

## AVAILABILITY LIST – NODE 2, PREVIOUS RELEASES

| LOT NO.           | STREET NAME                   | AREA (m <sup>2</sup> )                                                      | STATUS          | LOT NO.                          | STREET NAME                                      | AREA (m <sup>2</sup> ) | STATUS                           |
|-------------------|-------------------------------|-----------------------------------------------------------------------------|-----------------|----------------------------------|--------------------------------------------------|------------------------|----------------------------------|
| NODE 2 -          | HACKETT PRECINCT              |                                                                             |                 | NODE 2                           |                                                  |                        |                                  |
| 560               | Fergusson Avenue              | 627                                                                         | Available       | 807                              | Dawbiney Avenue                                  | 483                    | Sold                             |
| Stamp Duty Rebate | e applies to lot 560.         |                                                                             |                 | 808                              | Dawbiney Avenue                                  | 423                    | Sold                             |
|                   | Bangali<br>MASLIN<br>PRECINCT | ACKETT PRECINCT                                                             | Grand Boulevard |                                  | Distr<br>opunuopunuopunuopunuopunuopunuopunuopun | ckwood<br>ict Centre   |                                  |
|                   |                               |                                                                             | Backman         | Pergussi<br>Planging the<br>poor |                                                  | LAND FOR SALE          |                                  |
| BL.<br>PAI        |                               | D REGISTER YOUR INTEREST VISI<br>BLACKWOODPARK.C<br>R Call Robert Coulls on | COM.AU          |                                  |                                                  |                        | Status as at 27 Nov 2019. BP0792 |

## NODE 2, PREVIOUS RELEASES

This is a preliminary drawing for general information only. No guarantee is given or implied as to the information shown in this plan. All levels, location of service easements and any other information shown on this drawing is preliminary and is subject to change without notification. Connekt Urban Projects RLA247093.