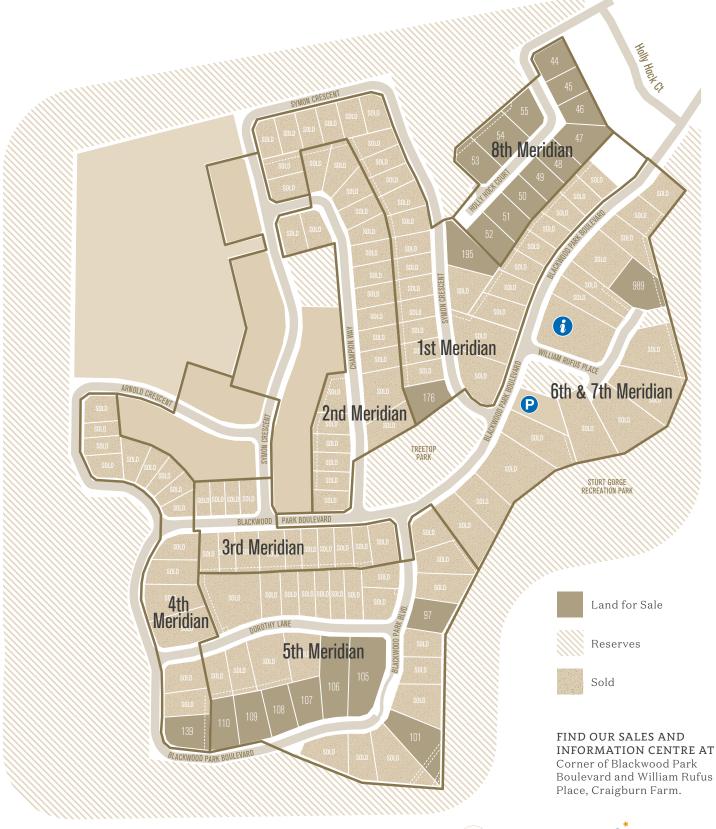

## **Availability List**

All information current as at 23 March 2020. BP0825

Availability List - Meridian, Previous Releases

All information current as at 23 March 2020. BP0825

## **AVAILABILITY LIST**

| 45 Holly Hock Court 676 Avai 46 Holly Hock Court 762 Avai 47 Holly Hock Court 1079 Avai 48 Holly Hock Court 735 Hold 49 Holly Hock Court 735 Hold 50 Holly Hock Court 806 Avai 51 Holly Hock Court 817 Hold                                                                                                                                                                                                                                                                                                                                                      | Combined Precincts |  |
|------------------------------------------------------------------------------------------------------------------------------------------------------------------------------------------------------------------------------------------------------------------------------------------------------------------------------------------------------------------------------------------------------------------------------------------------------------------------------------------------------------------------------------------------------------------|--------------------|--|
| 45       Holly Hock Court       676       Avai         46       Holly Hock Court       762       Avai         47       Holly Hock Court       1079       Avai         48       Holly Hock Court       735       Hold         49       Holly Hock Court       735       Hold         50       Holly Hock Court       806       Avai         51       Holly Hock Court       817       Hold         52       Holly Hock Court       896       Avai         53       Holly Hock Court       1000       Hold         54       Holly Hock Court       1571       Hold | tus                |  |
| 46 Holly Hock Court 762 Avai 47 Holly Hock Court 1079 Avai 48 Holly Hock Court 735 Hold 49 Holly Hock Court 735 Hold 50 Holly Hock Court 806 Avai 51 Holly Hock Court 817 Hold 52 Holly Hock Court 896 Avai 53 Holly Hock Court 1000 Hold 54 Holly Hock Court 1571 Hold                                                                                                                                                                                                                                                                                          | lable              |  |
| 47 Holly Hock Court 1079 Avai 48 Holly Hock Court 735 Hold 49 Holly Hock Court 806 Avai 50 Holly Hock Court 817 Hold 51 Holly Hock Court 817 Hold 52 Holly Hock Court 896 Avai 53 Holly Hock Court 1000 Hold 54 Holly Hock Court 1571 Hold                                                                                                                                                                                                                                                                                                                       | lable              |  |
| 48       Holly Hock Court       735       Hold         49       Holly Hock Court       735       Hold         50       Holly Hock Court       806       Avai         51       Holly Hock Court       817       Hold         52       Holly Hock Court       896       Avai         53       Holly Hock Court       1000       Hold         54       Holly Hock Court       1571       Hold                                                                                                                                                                       | lable              |  |
| 49       Holly Hock Court       735       Hold         50       Holly Hock Court       806       Avai         51       Holly Hock Court       817       Hold         52       Holly Hock Court       896       Avai         53       Holly Hock Court       1000       Hold         54       Holly Hock Court       1571       Hold                                                                                                                                                                                                                              | lable              |  |
| 50Holly Hock Court806Avai51Holly Hock Court817Hold52Holly Hock Court896Avai53Holly Hock Court1000Hold54Holly Hock Court1571Hold                                                                                                                                                                                                                                                                                                                                                                                                                                  | l                  |  |
| 51 Holly Hock Court 817 Hold 52 Holly Hock Court 896 Avai 53 Holly Hock Court 1000 Hold 54 Holly Hock Court 1571 Hold                                                                                                                                                                                                                                                                                                                                                                                                                                            | d                  |  |
| 52Holly Hock Court896Avai53Holly Hock Court1000Hold54Holly Hock Court1571Hold                                                                                                                                                                                                                                                                                                                                                                                                                                                                                    | lable              |  |
| 53 Holly Hock Court 1000 Hold 54 Holly Hock Court 1571 Hold                                                                                                                                                                                                                                                                                                                                                                                                                                                                                                      | l                  |  |
| 54 Holly Hock Court 1571 Hold                                                                                                                                                                                                                                                                                                                                                                                                                                                                                                                                    | lable              |  |
|                                                                                                                                                                                                                                                                                                                                                                                                                                                                                                                                                                  | ł                  |  |
| 55 Holly Hock Court 817 Hold                                                                                                                                                                                                                                                                                                                                                                                                                                                                                                                                     | ł                  |  |
|                                                                                                                                                                                                                                                                                                                                                                                                                                                                                                                                                                  | ł                  |  |
| 97 Blackwood Park Boulevard 917 Hold                                                                                                                                                                                                                                                                                                                                                                                                                                                                                                                             | l                  |  |
| 101 Blackwood Park Boulevard 1493 Avai                                                                                                                                                                                                                                                                                                                                                                                                                                                                                                                           | lable              |  |
| 105 Blackwood Park Boulevard 1848 Hold                                                                                                                                                                                                                                                                                                                                                                                                                                                                                                                           | d                  |  |
| 106 Blackwood Park Boulevard 1656 Avai                                                                                                                                                                                                                                                                                                                                                                                                                                                                                                                           | lable              |  |
| 107 Blackwood Park Boulevard 926 Avai                                                                                                                                                                                                                                                                                                                                                                                                                                                                                                                            | lable              |  |
| 108 Blackwood Park Boulevard 933 Avai                                                                                                                                                                                                                                                                                                                                                                                                                                                                                                                            | lable              |  |
| 109 Blackwood Park Boulevard 1087 Avai                                                                                                                                                                                                                                                                                                                                                                                                                                                                                                                           | lable              |  |
| llO Blackwood Park Boulevard 968 Avai                                                                                                                                                                                                                                                                                                                                                                                                                                                                                                                            | lable              |  |
| 139 Blackwood Park Boulevard 1015 Avai                                                                                                                                                                                                                                                                                                                                                                                                                                                                                                                           | lable              |  |
| 176 Symon Crescent 951 Hold                                                                                                                                                                                                                                                                                                                                                                                                                                                                                                                                      | d                  |  |
| 195 Symon Crescent 1167 Hold                                                                                                                                                                                                                                                                                                                                                                                                                                                                                                                                     | d                  |  |
| 989 William Rufus Place 1291 Avai                                                                                                                                                                                                                                                                                                                                                                                                                                                                                                                                | lable              |  |

All prices correct as at 23 March 2020. Pricing subject to change without notice. BP0825