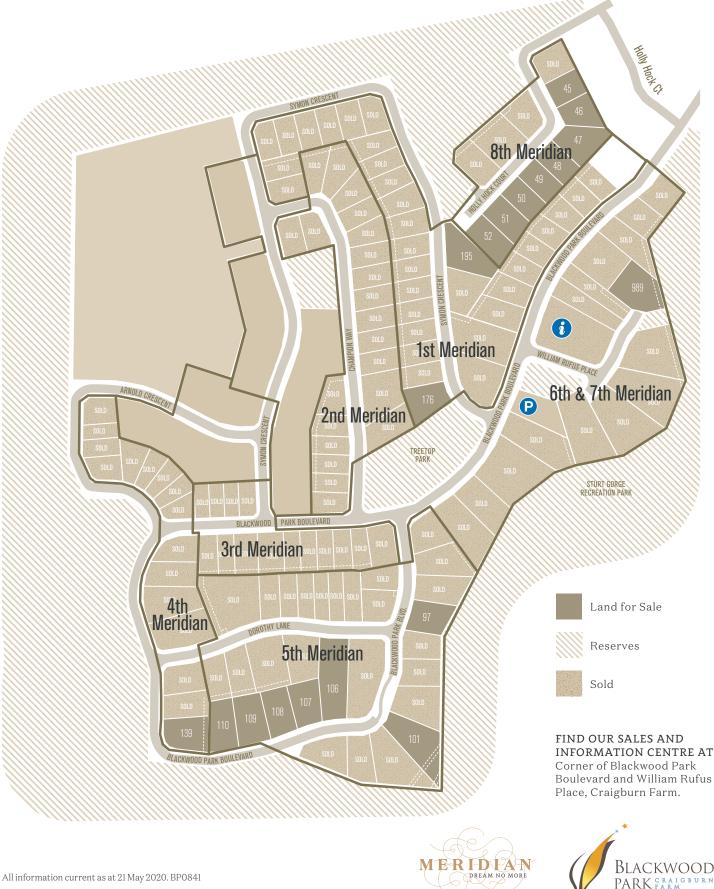

## Availability List - Meridian, Previous Releases

This is a preliminary drawing for general information only. No guarantee is given or implied as to the information shown in this plan. All levels, location of service easements and any other information shown on this drawing is preliminary and is subject to change without notification. Connekt Urban Projects RLA247093.

## **AVAILABILITY LIST**

| Combined Precincts |                          |           |           |
|--------------------|--------------------------|-----------|-----------|
| Lot no.            | Street name              | Area (m²) | Status    |
| 44                 | Holly Hock Court         | 753       | Sold      |
| 45                 | Holly Hock Court         | 676       | Available |
| 46                 | Holly Hock Court         | 762       | Available |
| 47                 | Holly Hock Court         | 1079      | Available |
| 48                 | Holly Hock Court         | 735       | Hold      |
| 49                 | Holly Hock Court         | 735       | Available |
| 50                 | Holly Hock Court         | 806       | Available |
| 51                 | Holly Hock Court         | 817       | Hold      |
| 52                 | Holly Hock Court         | 896       | Available |
| 53                 | Holly Hock Court         | 1000      | Sold      |
| 54                 | Holly Hock Court         | 1571      | Sold      |
| 55                 | Holly Hock Court         | 817       | Sold      |
| 65                 | William Rufus Place      | 809       | Available |
| 68                 | Blackwood Park Boulevard | 2112      | Sold      |
| 97                 | Blackwood Park Boulevard | 917       | Available |
| 101                | Blackwood Park Boulevard | 1493      | Available |
| 105                | Blackwood Park Boulevard | 1848      | Sold      |
| 106                | Blackwood Park Boulevard | 1656      | Hold      |
| 107                | Blackwood Park Boulevard | 926       | Hold      |
| 108                | Blackwood Park Boulevard | 933       | Available |
| 109                | Blackwood Park Boulevard | 1087      | Available |
| 110                | Blackwood Park Boulevard | 968       | Available |
| 139                | Blackwood Park Boulevard | 1015      | Available |
| 176                | Symon Crescent           | 951       | Available |
| 195                | Symon Crescent           | 1167      | Hold      |
| 989                | William Rufus Place      | 1291      | Hold      |

All prices correct as at 21 May 2020. Pricing subject to change without notice. BP0841

TO REGISTER YOUR INTEREST: Phone **Robert Coulls** on **0407 205 522 | blackwoodpark**.com.au