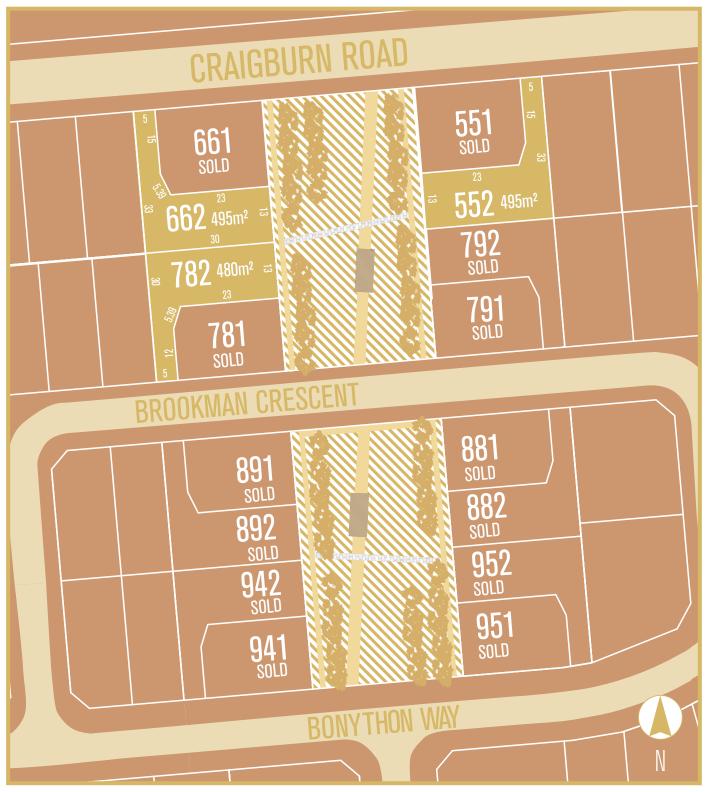

## AVAILABILITY LIST - RESERVE PRECINCT

| LOT NO.                   | STREET NAME       | AREA (m <sup>2</sup> ) | STATUS    |
|---------------------------|-------------------|------------------------|-----------|
| Node 1 – Reserve Precinct |                   |                        |           |
| 552                       | Craigburn Road    | 495                    | Available |
| 662                       | Craigburn Road    | 495                    | Available |
| 782                       | Brookman Crescent | 480                    | Hold      |

## THE RESERVE PRECINCT

This is a preliminary drawing for general information only. No guarantee is given or implied as to the information shown in this plan. All levels, location of service easements and any other information shown on this drawing is preliminary and is subject to change without notification