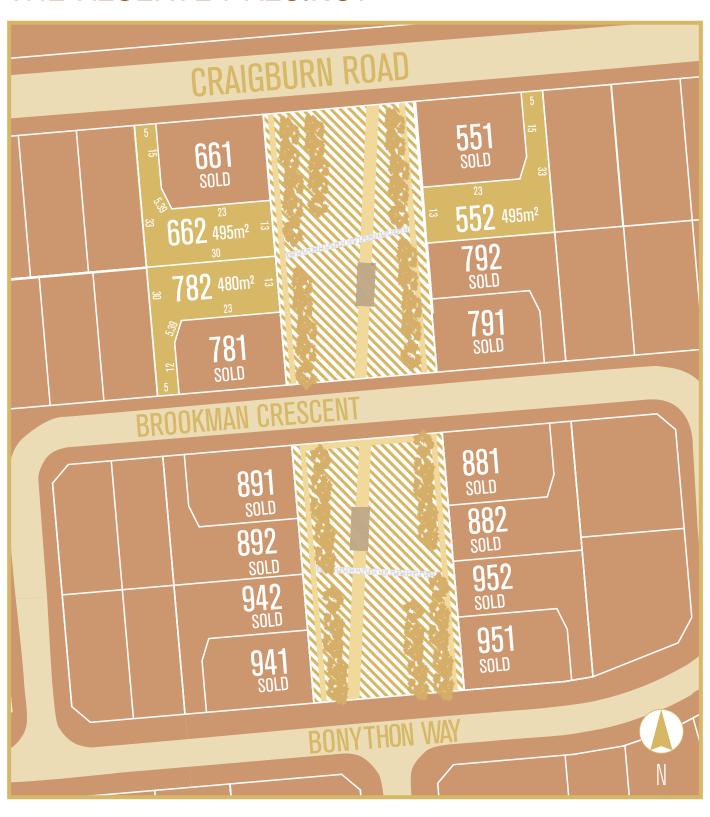

## AVAILABILITY LIST - RESERVE PRECINCT

| LOT NO.                   | STREET NAME       | AREA (m²) | STATUS    |
|---------------------------|-------------------|-----------|-----------|
| NODE 1 – RESERVE PRECINCT |                   |           |           |
| 552                       | Craigburn Road    | 495       | Available |
| 662                       | Craigburn Road    | 495       | Available |
| 782                       | Brookman Crescent | 480       | Available |

These streets are shown on the maps following.

Stamp Duty rebates apply to Reserve Precinct allotments.

## THE RESERVE PRECINCT

SOLD

This is a preliminary drawing for general information only. No guarantee is given or implied as to the information shown in this plan.
All levels, location of service easements and any other information shown on this drawing is preliminary and is subject to change without notification