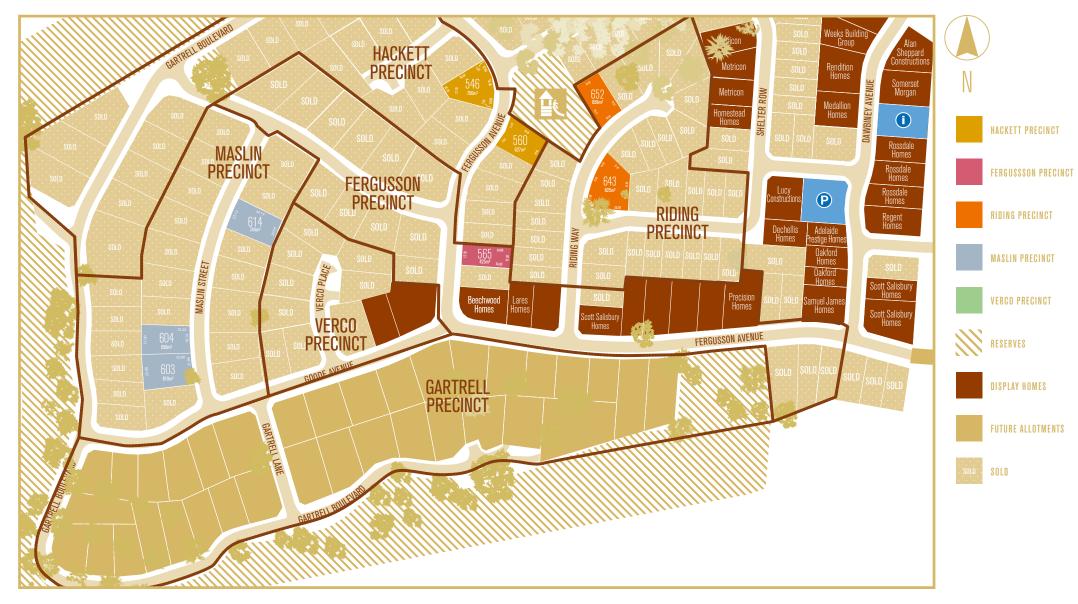

## AVAILABILITY LIST - NODE 2, PREVIOUS RELEASES

| LOT NO.                   | STREET NAME      | AREA (m²) | STATUS    |  |  |
|---------------------------|------------------|-----------|-----------|--|--|
| NODE 2 – HACKETT PRECINCT |                  |           |           |  |  |
| 546                       | Fergusson Avenue | 749       | Available |  |  |
| 560                       | Fergusson Avenue | 627       | Available |  |  |

| NODE 2 - | RIDING PRECINCT |     |           |
|----------|-----------------|-----|-----------|
| 643*     | Riding Way      | 825 | Available |
| 652      | Riding Way      | 658 | Available |

These streets are shown on the maps following.

| NODE 2 – FERGUSSON PRECINCT |                  |     |           |  |  |
|-----------------------------|------------------|-----|-----------|--|--|
| 565                         | Fergusson Avenue | 510 | Available |  |  |

| NODE 2 - | - MASLIN PRECINCT |     |           |
|----------|-------------------|-----|-----------|
| 603      | Maslin Street     | 810 | Available |
| 604      | Maslin Street     | 656 | Available |
| 614      | Maslin Street     | 744 | Available |

## NODE 2, PREVIOUS RELEASES

This is a preliminary drawing for general information only. No guarantee is given or implied as to the information shown in this plan.

All levels, location of service easements and any other information shown on this drawing is preliminary and is subject to change without notification. Connekt Urban Projects RLA247093.