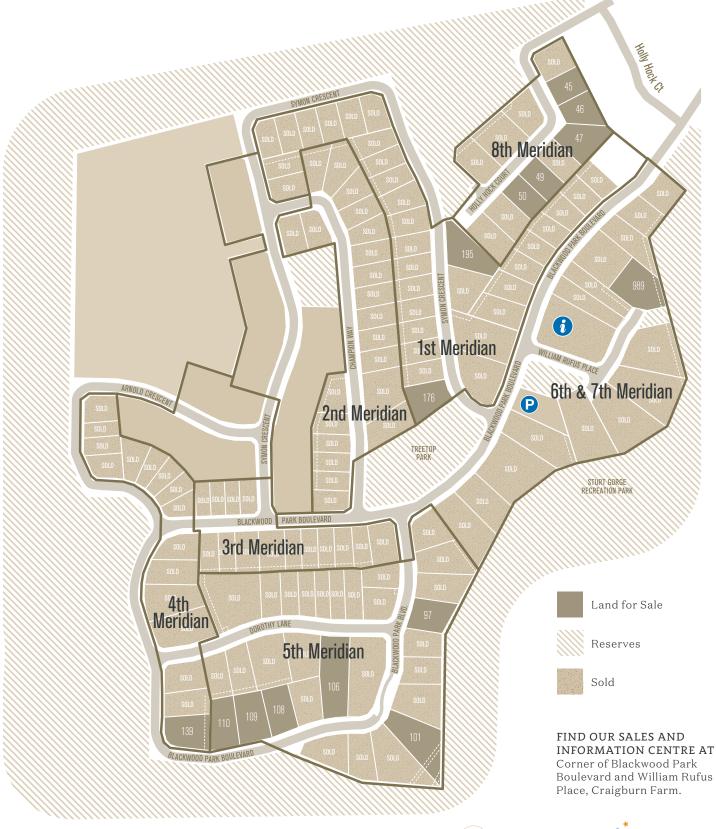

## **AVAILABILITY LIST**

| Combined Precincts |                          |           |           |
|--------------------|--------------------------|-----------|-----------|
| Lot no.            | Street name              | Area (m²) | Status    |
| 44                 | Holly Hock Court         | 753       | Sold      |
| 45                 | Holly Hock Court         | 676       | Available |
| 46                 | Holly Hock Court         | 762       | Available |
| 47                 | Holly Hock Court         | 1079      | Available |
| 48                 | Holly Hock Court         | 735       | Sold      |
| 49                 | Holly Hock Court         | 735       | Hold      |
| 50                 | Holly Hock Court         | 806       | Available |
| 51                 | Holly Hock Court         | 817       | Sold      |
| 52                 | Holly Hock Court         | 896       | Sold      |
| 53                 | Holly Hock Court         | 1000      | Sold      |
| 54                 | Holly Hock Court         | 1571      | Sold      |
| 55                 | Holly Hock Court         | 817       | Sold      |
| 65                 | William Rufus Place      | 809       | Available |
| 68                 | Blackwood Park Boulevard | 2112      | Sold      |
| 97                 | Blackwood Park Boulevard | 917       | Hold      |
| 101                | Blackwood Park Boulevard | 1493      | Available |
| 105                | Blackwood Park Boulevard | 1848      | Sold      |
| 106                | Blackwood Park Boulevard | 1656      | Hold      |
| 107                | Blackwood Park Boulevard | 926       | Sold      |
| 108                | Blackwood Park Boulevard | 933       | Available |
| 109                | Blackwood Park Boulevard | 1087      | Available |
| 110                | Blackwood Park Boulevard | 968       | Available |
| 139                | Blackwood Park Boulevard | 1015      | Hold      |
| 176                | Symon Crescent           | 951       | Hold      |
| 195                | Symon Crescent           | 1167      | Available |
| 989                | William Rufus Place      | 1291      | Hold      |