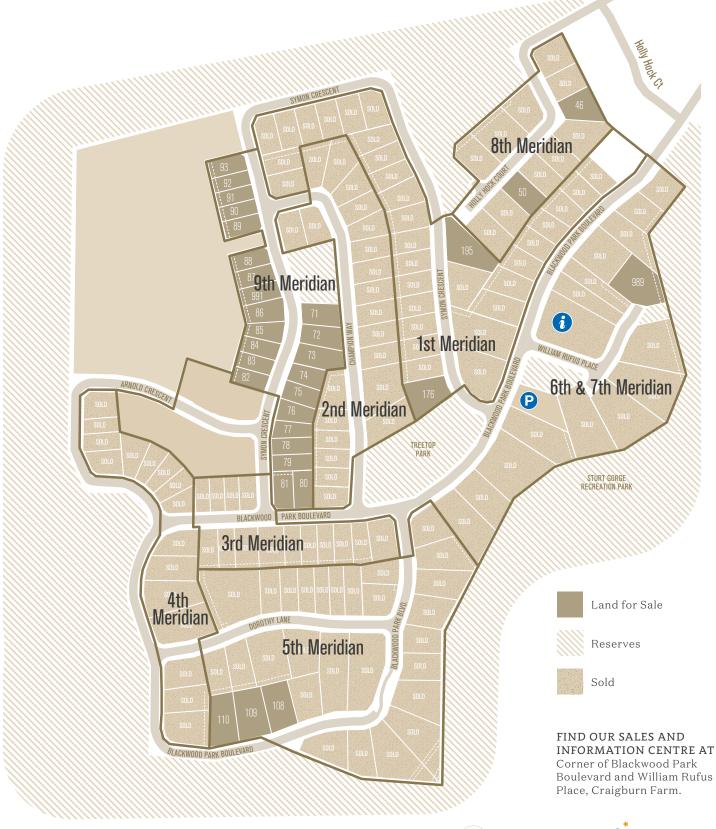

## **AVAILABILITY LIST**

| Combined Precincts |                          |           |           |  |
|--------------------|--------------------------|-----------|-----------|--|
| Lot no.            | Street name              | Area (m²) | Status    |  |
| 46                 | Holly Hock Court         | 762       | Available |  |
| 50                 | Holly Hock Court         | 806       | Hold      |  |
| 71                 | Symon Crescent           | 603       | Available |  |
| 72                 | Symon Crescent           | 625       | Hold      |  |
| 73                 | Symon Crescent           | 733       | Available |  |
| 74                 | Symon Crescent           | 509       | Available |  |
| 75                 | Symon Crescent           | 512       | Hold      |  |
| 76                 | Symon Crescent           | 501       | Available |  |
| 77                 | Symon Crescent           | 440       | Hold      |  |
| 78                 | Symon Crescent           | 487       | Available |  |
| 79                 | Symon Crescent           | 475       | Hold      |  |
| 80                 | Blackwood Park Boulevard | 515       | Available |  |
| 81                 | Blackwood Park Boulevard | 539       | Hold      |  |
| 82                 | Symon Crescent           | 423       | Available |  |
| 83                 | Symon Crescent           | 435       | Hold      |  |
| 84                 | Symon Crescent           | 487       | Hold      |  |
| 85                 | Symon Crescent           | 524       | Available |  |
| 86                 | Symon Crescent           | 538       | Hold      |  |
| 87                 | Symon Crescent           | 489       | Hold      |  |
| 88                 | Symon Crescent           | 475       | Available |  |
| 89                 | Symon Crescent           | 475       | Hold      |  |
| 90                 | Symon Crescent           | 400       | Hold      |  |
| 91                 | Symon Crescent           | 400       | Hold      |  |
| 92                 | Symon Crescent           | 400       | Hold      |  |
| 93                 | Symon Crescent           | 475       | Hold      |  |
| 108                | Blackwood Park Boulevard | 933       | Available |  |
| 109                | Blackwood Park Boulevard | 1087      | Hold      |  |

## AVAILABILITY LIST (cont.)

| Combined Precincts |                          |           |           |  |
|--------------------|--------------------------|-----------|-----------|--|
| Lot no.            | Street name              | Area (m²) | Status    |  |
| 110                | Blackwood Park Boulevard | 968       | Available |  |
| 176                | Symon Crescent           | 951       | Hold      |  |
| 195                | Symon Crescent           | 1167      | Available |  |
| 989                | William Rufus Place      | 1291      | Available |  |
| 991                | Symon Crescent           | 508       | Available |  |